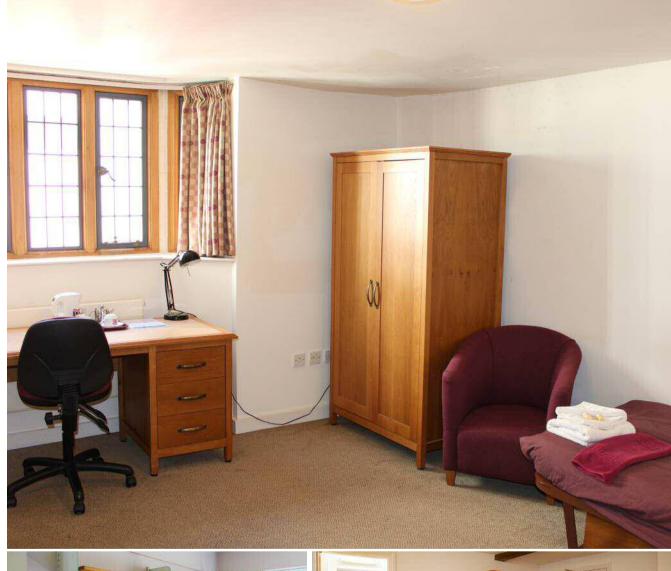

# Larger single rooms with shared washroom facilities nearby

#### Average size

15 square metres

| Term    | Freshers  | Returners | Returners<br>(38-week) |
|---------|-----------|-----------|------------------------|
| 1       | £1,590.53 | £1,328    | £1,548                 |
| 2       | £1,328    | £1,328    | £1,548                 |
| 3       | £1,328    | £1,328    | £1,548                 |
| Total   | £4,246.53 | £3,984    | £4,644                 |
| Nightly | £22.51    | £22.51    | £17.52                 |