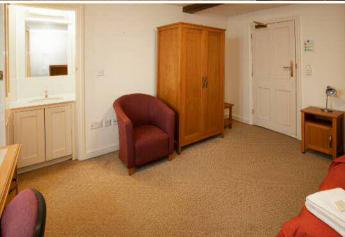

#### Band A

## Single rooms with shared washroom facilities nearby

#### Average size

11 square metres

| Term    | Freshers  | Returners | Returners<br>(38-week) |
|---------|-----------|-----------|------------------------|
| 1       | £1,377.20 | £1,125    | £1,311                 |
| 2       | £1,125    | £1,125    | £1,311                 |
| 3       | £1,125    | £1,125    | £1,311                 |
| Total   | £3,627.20 | £3,375    | £3,933                 |
| Nightly | £19.07    | £19.07    | £14.84                 |