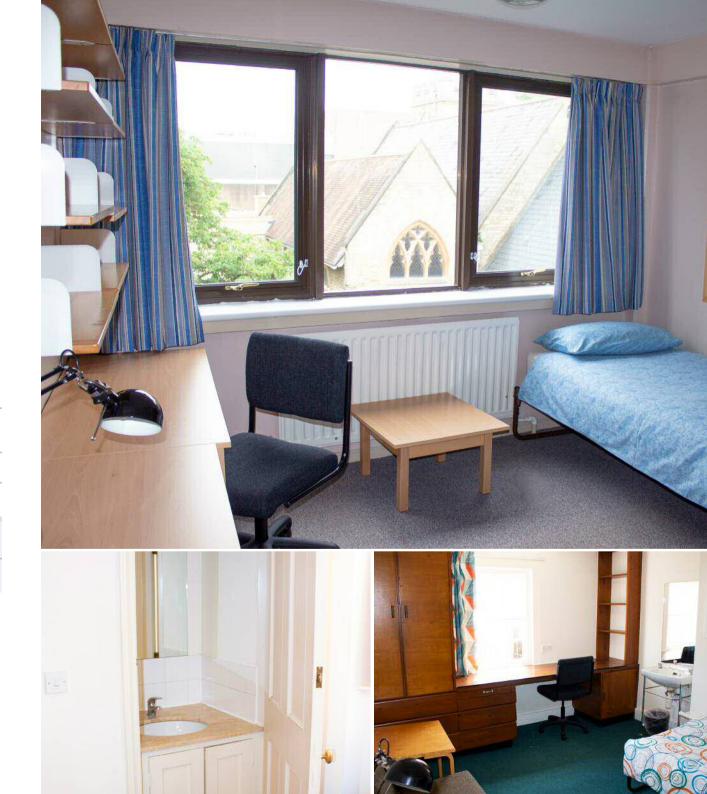

## Single rooms with shared washroom facilities nearby

#### Average size

11 square metres

| Term    | Freshers  | Returners | Returners<br>(38-week) |
|---------|-----------|-----------|------------------------|
| 1       | £1,377.20 | £1,125    | £1,311                 |
| 2       | £1,125    | £1,125    | £1,311                 |
| 3       | £1,125    | £1,125    | £1,311                 |
| Total   | £3,627.20 | £3,375    | £3,933                 |
| Nightly | £19.07    | £19.07    | £14.84                 |