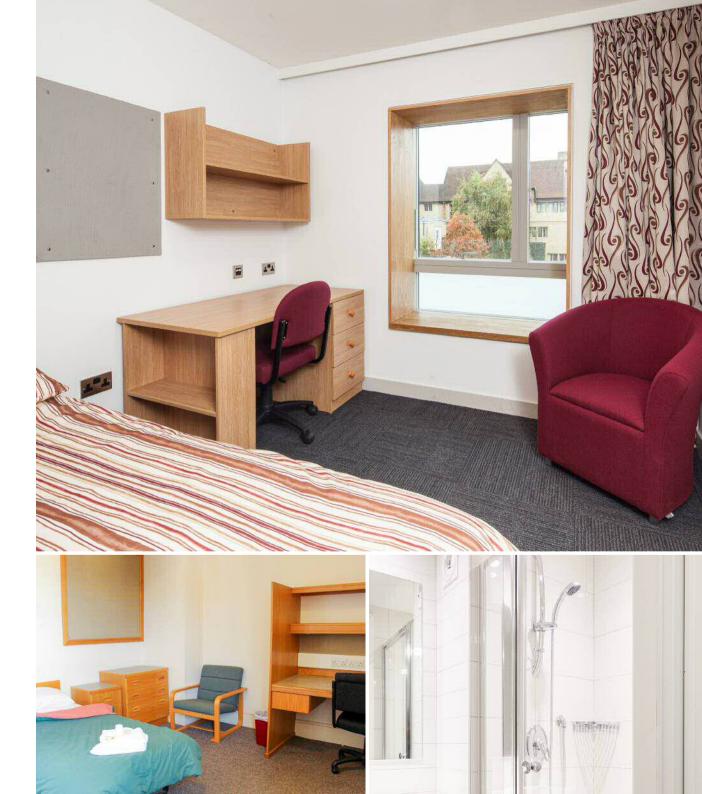

### Band D

# Single rooms with ensuite shower and WC

| Term    | Freshers  | Returners | Returners<br>(38-week) |
|---------|-----------|-----------|------------------------|
| 1       | £2061.31  | £1,776    | £2,064                 |
| 2       | £1,776    | £1,776    | £2,064                 |
| 3       | £1,776    | £1,776    | £2,064                 |
| Total   | £5,613.31 | £5,328    | £6,192                 |
| Nightly | £30.10    | £30.10    | £23.37                 |