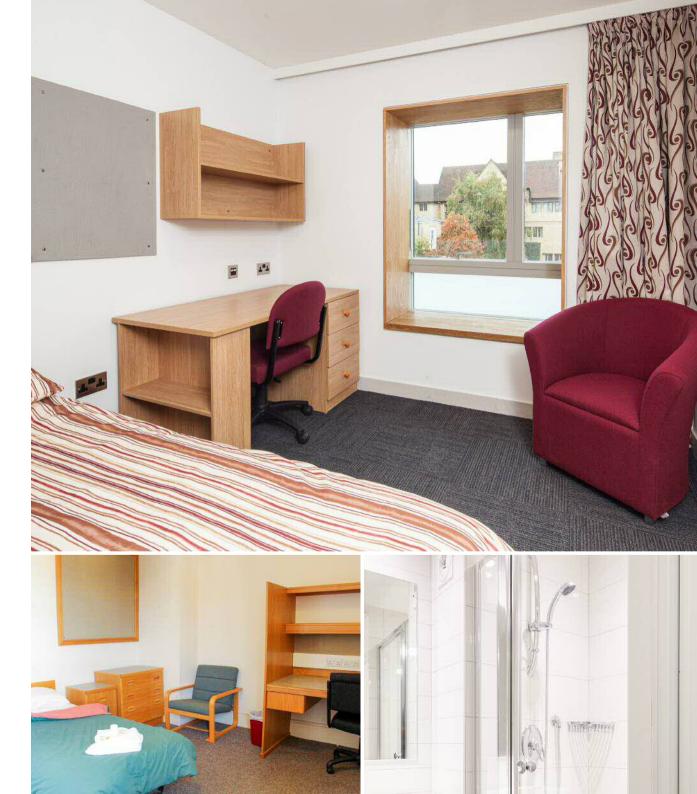

## Band D

Single rooms with ensuite shower and WC

| Term    | Freshers  | Returners | Returners<br>(38-week) |
|---------|-----------|-----------|------------------------|
| 1       | £2,113.55 | £1,820    | £2,115                 |
| 2       | £1,820    | £1,820    | £2,115                 |
| 3       | £1,820    | £1,820    | £2,115                 |
| Total   | £5,753.55 | £5,460    | £6,345                 |
| Nightly | £30.85    | £30.85    | £23.94                 |

# Band E

Superior single rooms with ensuite shower and WC

| Term    | Freshers  | Returners | Returners<br>(38-week) |
|---------|-----------|-----------|------------------------|
| 1       | £2,484.49 | £2,173    | £2,526                 |
| 2       | £2,173    | £2,173    | £2,526                 |
| 3       | £2,173    | £2,173    | £2,526                 |
| Total   | £6,830.49 | £6,519    | £7,578                 |
| Nightly | £36.83    | £36.83    | £28.60                 |