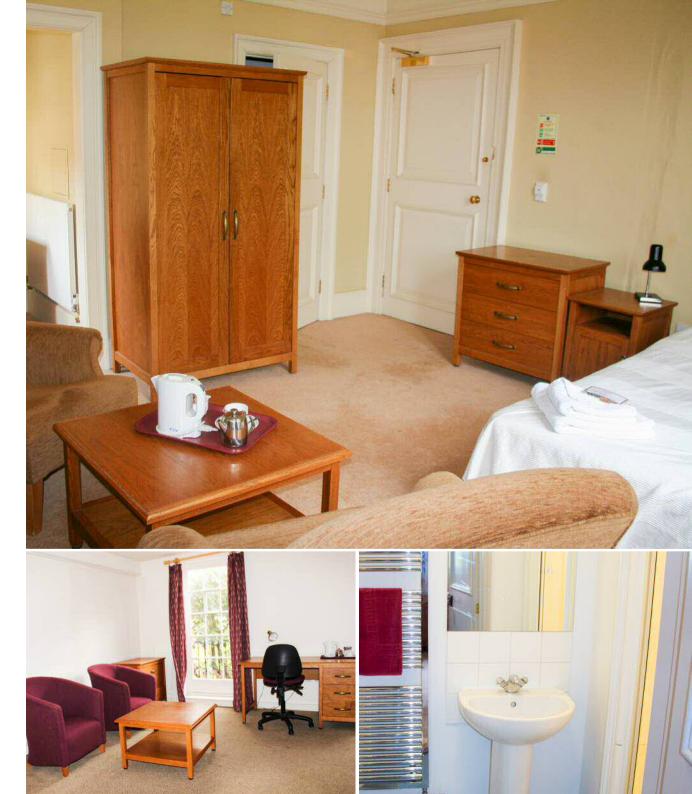

## Band B

Larger single rooms with shared washroom facilities nearby

#### Average size

15 square metres

| Term    | Freshers   | Returners | Returners<br>(38-week) |
|---------|------------|-----------|------------------------|
| 1       | £1,631.21  | £1,361    | £1,586                 |
| 2       | £1,5631.21 | £1,361    | £1,586                 |
| 3       | £1,5631.21 | £1,361    | £1,586                 |
| Total   | £4,246.53  | £4,083    | £4,759                 |
| Nightly | £23.07     | £23.07    | £17.96                 |