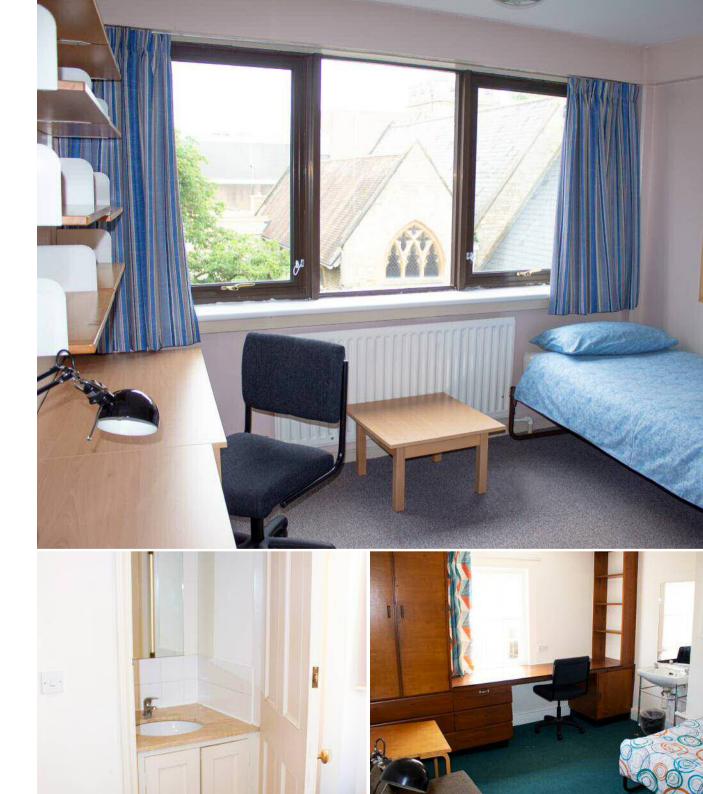

## Single rooms with shared washroom facilities nearby

#### Average size

11 square metres

| Term    | Freshers  | Returners | Returners<br>(38-week) |
|---------|-----------|-----------|------------------------|
| 1       | £1,412.62 | £1,153    | £1,343                 |
| 2       | £1,239.54 | £1,153    | £1,343                 |
| 3       | £1,239.54 | £1,153    | £1,343                 |
| Total   | £3,718.62 | £3,459    | £4,030                 |
| Nightly | £19.54    | £19.54    | £15.21                 |